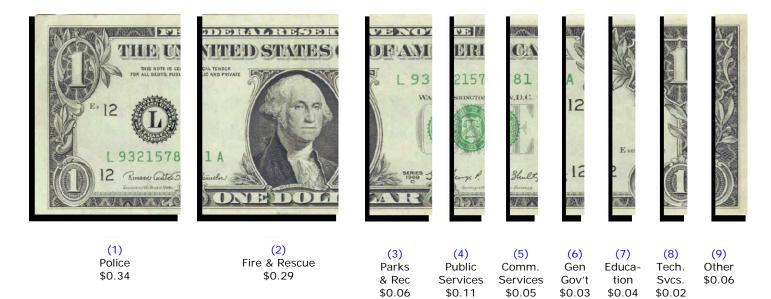

## USE OF REVENUE DOLLARS: GENERAL FUND Proposed Budget 2013-14

## **GENERAL FUND EXPENDITURES**

| Expenditure Category            | 2010-11 Actual | 2011-12 Actual | 2012-13<br>Working Budget | 2013-14<br>Proposed<br>Budget |
|---------------------------------|----------------|----------------|---------------------------|-------------------------------|
| (1) Police                      | \$ 47,021,360  | \$ 47,472,376  | \$ 51,811,846             | \$ 54,245,731                 |
| (2) Fire & Rescue               | 45,467,466     | 44,748,957     | 47,095,087                | 45,719,114                    |
| (3) Parks & Recreation          | 14,105,501     | 13,294,886     | 9,797,505                 | 8,595,329                     |
| (4) Public Services             | 8,752,449      | 8,845,157      | 16,417,270                | 17,641,538                    |
| (5) Community Services          | 7,914,774      | 7,820,696      | 8,447,682                 | 8,536,318                     |
| (6) General Government          | 10,903,678     | 2,438,954      | 3,864,281                 | 4,837,117                     |
| (7) Education (EDCs)            | 4,292,220      | 5,165,788      | 5,735,688                 | 5,617,261                     |
| (8) Technical Services          | 2,694,570      | 2,550,046      | 3,263,355                 | 3,610,648                     |
| (9) Planning                    | 731,011        | 645,842        | 869,733                   | 996,225                       |
| (9) Finance                     | 2,708,756      | 2,513,838      | 2,955,522                 | 2,965,106                     |
| (9) Legislative/Executive/Legal | 1,804,089      | 1,989,848      | 2,182,781                 | 2,217,625                     |
| (9) City Clerk                  | 1,088,048      | 1,000,212      | 1,187,234                 | 1,481,126                     |
| (9) Human Resources             | 474,298        | 483,141        | 705,842                   | 755,997                       |
| (9) Code Compliance             | 1,051,252      | 966,826        | 1,198,040                 | 1,231,070                     |
|                                 | 149,009,472    | 139,936,567    | 155,531,866               | 158,450,205                   |